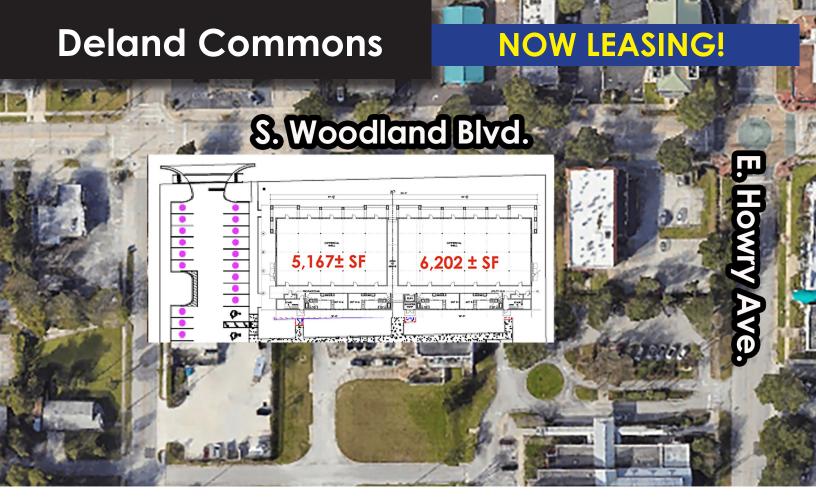

## Retail Space Available for Lease!

- Ground floor retail space available within a newly constructed 160+ unit luxury apartment building
- Situated in the heart of vibrant and growing historic downtown DeLand
- · High foot traffic & bustling area
- 300' of frontage on Woodland Ave
- Each retail space features a covered patio area and convenient parking